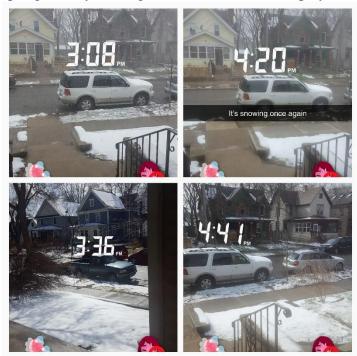

## Monday 4/13/20:

Once again today is snowing. It doesn't really make sense but it is. I mean it should be spring already. But I guess Minnesota likes to play with our feelings. It is actually quite a weird

day because it is snowing and then it is

not.

The times in between when it stopped snowing and continued are not that big of a difference. But the thing is every time it snowed it got cloudy and inside my house it got dark. During the day I like to open the curtains and use the natural light rather than turning on the switch. I was doing homework when I noticed all of sudden it got dark. I was confused as to why. But yeah ,the weather just kept on playing with my feelings. Today I have to work at 6 pm to closing.