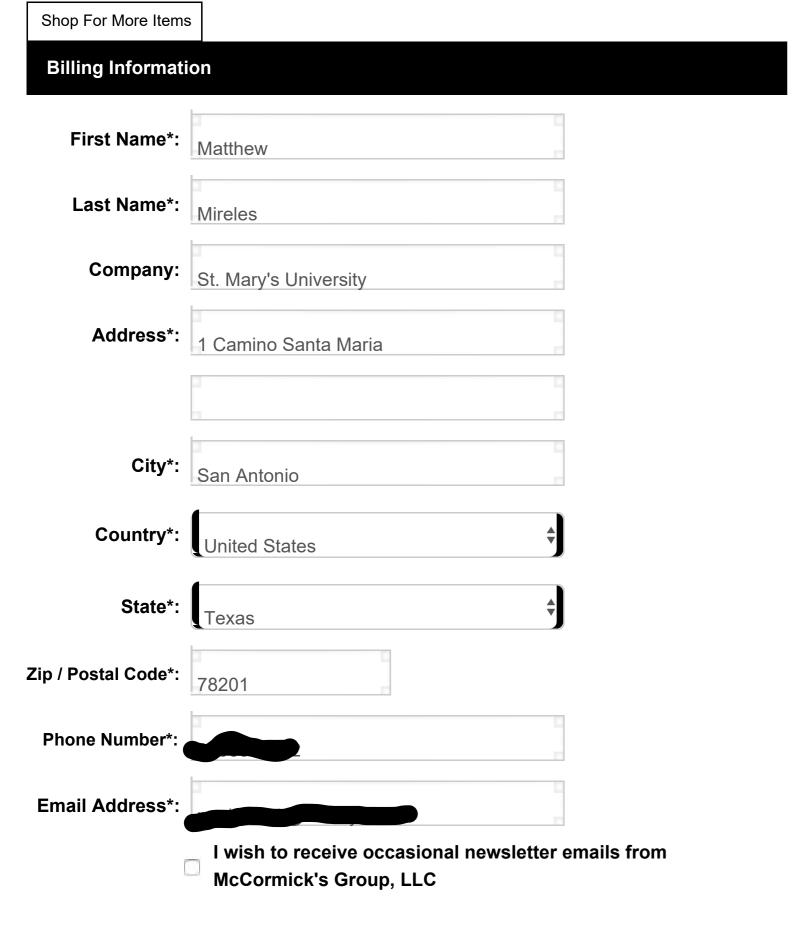

## Checkout Returning Customer? Sign in

Please be aware that certain shipping services are currently experiencing occasional delivery delays. We want to get your order to you as quickly as possible but carrier performance is outside the scope of our control.

**FLAGS** 



| Your Order                          |               | Edit            |
|-------------------------------------|---------------|-----------------|
| ITEM                                | QUANTITY      | TOTAL           |
| Instrument Bell Covers              | 1             | \$79.96         |
| Instrument Bell Covers              | 1             | \$19.99         |
| Instrument Bell Covers              | 1             | \$19.99         |
| Instrument Bell Covers              | 1             | \$19.99         |
| Instrument Bell Covers              | 4             | \$79.96         |
| Instrument Covers - Flute           | 5             | \$199.95        |
| Instrument Covers - Clarinet & Oboe | 2             | \$55.98         |
| Instrument Covers - Alto/Tenor Sax  | 3             | \$